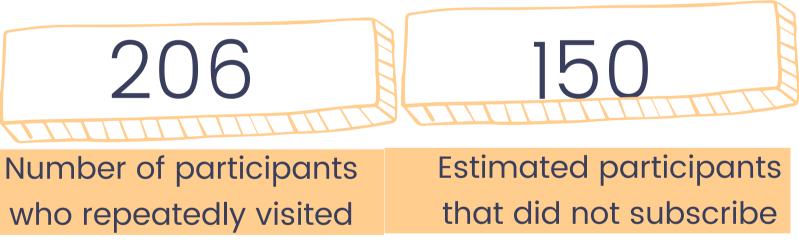

Guaranteed unique participants

312

Registered individuals who checked in at accreditation

Individuals who have participated in more than 1 experience

**Subscriptions** 

Check-ins completed

51/

Number of registered unique users